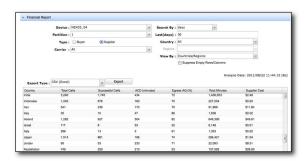

Reconciliation reports provide a simple invoice comparison report. Calls are grouped based on the original rate sheet regions provided by the Supplier for easy comparison. end-of-month per region reports aligning the CDRs processed in Adaptiv with the Invoice region names used by the supplier. This allows for quick and easy comparison using the same region name conventions.