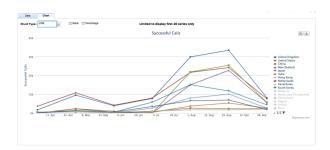

Long term reporting uses a new advanced reporting engine that can return metrics based on multiple year's worth of data within seconds.

**Operational** environments focus on the performance of the devices with metrics such as ASR, ACD, errors, etc.

**Business** users are more concerned with the financial and quality impacts. Once again Adaptiv provides quick access to multiple-year's worth of financial information such as average costs, quality and total minutes.