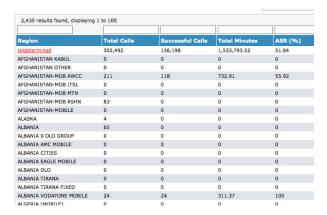

There are two distinct types of reports in Adaptiv with different focus groups. Adaptiv separates reporting into last **48 hours** and **long term**. The 48-hour report offer close to real-time reporting on the last 48 hours and ensures detailed information on all calls, while the long term reports provide insight into multiple year's worth of data without timeconsuming overnight report batching.

Long term reporting uses a new advanced reporting engine that can return metrics based on multiple year's worth of data within seconds.

**Operational** environments focus on the performance of the devices with metrics such as ASR, ACD, errors, etc.