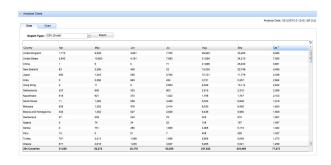

| Carrier     | Total Calls | Successful Calls | Total Minutes |
|-------------|-------------|------------------|---------------|
|             |             |                  |               |
| Buyer 1     | 0           | 0                | 0             |
| Supplier 1  | 10,905      | 81               | 670.26        |
| Supplier 10 | 10,914      | 5,205            | 37,419.03     |
| Supplier 11 | 6,508       | 2,377            | 23,218.51     |
| Supplier 12 | 7           | 0                | 0             |
| Supplier 13 | 345,066     | 200,135          | 1,961,980.22  |
| Supplier 14 | 944         | 307              | 4,804.93      |
| Supplier 15 | 320,435     | 211,723          | 1,985,523.1   |
| Supplier 16 | 0           | 0                | 0             |
| Supplier 17 | 12          | 0                | 0             |
| Supplier 2  | 1,164       | 734              | 5,181.94      |
| Supplier 3  | 468         | 117              | 993.64        |
| Supplier 4  | 13,819      | 5,958            | 52,962.72     |
| Supplier 5  | 24,368      | 12,271           | 135,722.73    |
| Supplier 6  | 18,505      | 14,240           | 126,940.87    |
| Supplier 7  | 4,898       | 2,905            | 21,627.5      |
| Supplier 8  | 20,848      | 8,429            | 69,310.18     |
| Supplier 9  | 0           | 0                | 0             |
| Total       | 796,810     | 464,482          | 4,426,355.62  |